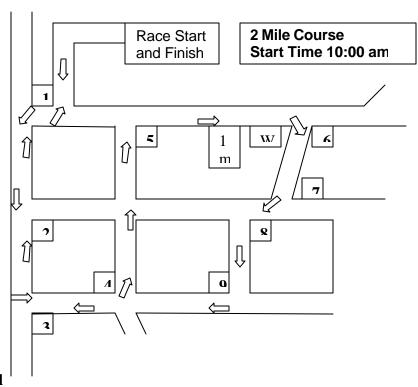

### Parker Road Race and Springfest, May 21, 2006 Marshals - 2 Mile run/walk \*\*\* split time @ mile 1, Water station @ 1 mile

# Position 1 School Entrance and Antietam (runners/walkers turn right)

Julia Wilkins

### Position 2 Junction Jackson with Buena Vista (runners/walkers go straight)

**Justin Spring** 

# **Position 3 Junction Jackson and Cavite** (runners/ walkers turn left)

Leslie Brew

# **Position 4 Junction Auman with Cavite** (runners/walkers turn left)

Kathy Elkind

#### **Position 5 Junction Auman and** Antietam (runners/walkers turn right)

Jim Sullivan

# 1 Mile split Timer, on Antietam (Road will be marked)

Carrie Juma

### Position 8 (Water Stop) on DPW driveway

Emma Geller

# Position 6 Junction Anitetam and Cook (runners/walkers turn right)

Nancy Lundy

#### Position 7 Cook and Buena Vista (runners/walkers turn right)

Amy Jenner

#### Position 8 Junction of Buena Vista and Bates (runners/walkers turn left)

### Position 9 Junction of Bates and Cavite (runners/walkers turn left)

?

05 17 06 final 2 MILE RACE