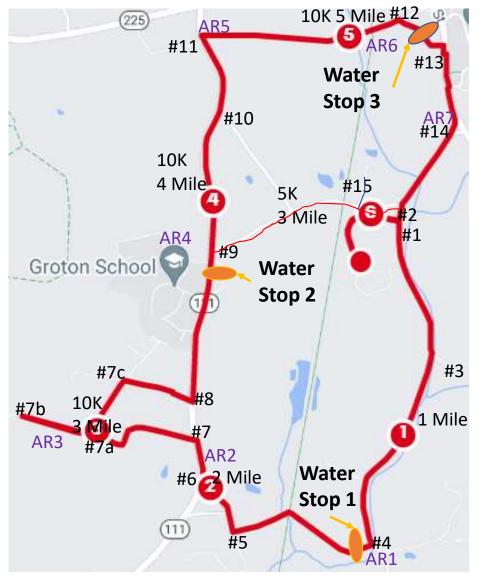

## Water Stops

- 1. Water Stop#1 around 133 Smith
- 2. Water Stop#2 Sidewalk near Peabody
- 3. Water Stop #3: Tennis Courts

| TP/ |       |                                   | Marsh |       |        |                |
|-----|-------|-----------------------------------|-------|-------|--------|----------------|
| CP# | Race  | Location                          |       | Radio | Police | Notes          |
| 1   | 5/10K | GHMC Driveway and Old Ayer        |       |       | PC1    |                |
| 2   | 5/10K | Old Ayer and Peobody              |       |       |        |                |
| 3   | 5/10K | Old Ayer and Indian Hill Rad      |       |       |        |                |
| 4   | 5/10K | Old Ayer and Smith                | 1     | AR1   | PC2    |                |
|     |       | 133 Smith                         |       |       |        | Water Stop 1   |
| 5   | 5/10K | Smith and Culver                  | 2     |       |        |                |
| 6   | 5/10K | Culver and Farmers Row            | 3     | AR2   | PC3    |                |
| 7   | 10K   | Farmers Row and General Field     | 4     |       |        | 5K/10K split 1 |
| 7a  | 10K   | General Field and Shirley Road    | 5     | AR3   |        |                |
| 7b  | 10K   | End of Shirley Road Turn Arround  | 6     |       |        | Turn Around    |
| 7c  | 10K   | Shirley Road and Joy Lane         |       |       |        |                |
| 8   | 10K   | Joy Lane and Farmers Row          | 7     |       |        |                |
| 9   | 5/10K | Farmers Row and Peabody           | 8     | AR4   | PC4    | 5K/10K split 2 |
|     |       | Farmers Row Sidewalk near Peobody |       |       |        | Water Stop     |
| 11  | 10K   | Farmers Row and Broad Meadow      | 9     | AR5   | PC5    |                |
| 12  | 10K   | Broad Meadow & Playground         | 10    |       |        |                |
|     |       | Playground Rd By Tennis Courts    |       |       |        | Water Stop 3   |
| 13  | 10K   | Playground and Main               | 11    | AR6   | PC6    |                |
| 14  | 10K   | Main and Old Ayer                 | 12    | AR7   | PC7    |                |
| 15  |       | Peobody and Temple                |       |       |        |                |