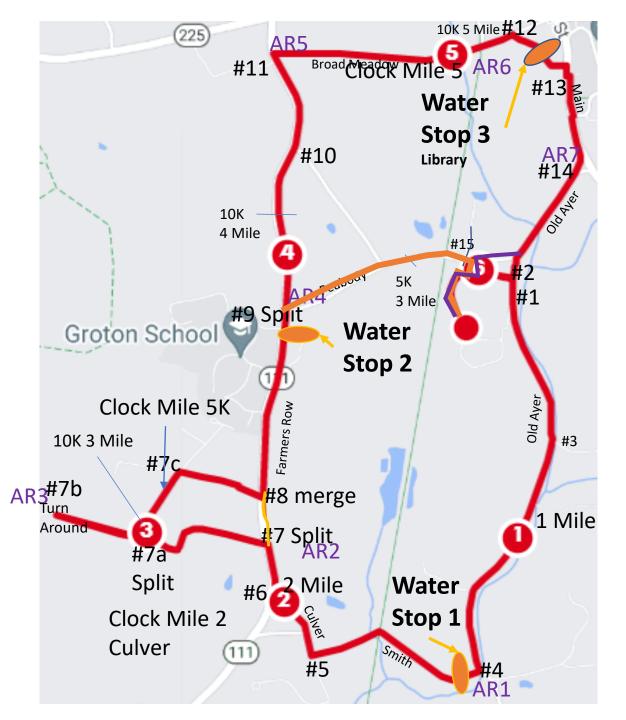

## Water Stops

- 1. Water Stop#1 across from 133 Smith
- 2. Water Stop#2 Farmers Row Sidewalk near Peabody corner
- 3. Water Stop #3: Before Library B Ball Courts

| TP/ |       |                                   | Marsh |       |        |                |
|-----|-------|-----------------------------------|-------|-------|--------|----------------|
| CP# | Race  | Location                          |       | Radio | Police | Notes          |
| 1   | 5/10K | GHMC Driveway and Old Ayer        |       |       | PC1    |                |
| 2   | 5/10K | Old Ayer and Peobody              |       |       |        |                |
| 3   | 5/10K | Old Ayer and Indian Hill Rad      |       |       |        |                |
| 4   | 5/10K | Old Ayer and Smith                | 1     | AR1   | PC2    |                |
|     |       | 133 Smith                         |       |       |        | Water Stop 1   |
| 5   | 5/10K | Smith and Culver                  | 2     |       |        |                |
| 6   | 5/10K | Culver and Farmers Row            | 3     | AR2   | PC3    |                |
| 7   | 10K   | Farmers Row and General Field     | 4     |       |        | 5K/10K split 1 |
| 7a  | 10K   | General Field and Shirley Road    | 5     | AR3   |        |                |
| 7b  | 10K   | End of Shirley Road Turn Arround  | 6     |       |        | Turn Around    |
| 7c  | 10K   | Shirley Road and Joy Lane         |       |       |        |                |
| 8   | 10K   | Joy Lane and Farmers Row          | 7     |       |        |                |
| 9   | 5/10K | Farmers Row and Peabody           | 8     | AR4   | PC4    | 5K/10K split 2 |
|     |       | Farmers Row Sidewalk near Peobody |       |       |        | Water Stop     |
| 11  | 10K   | Farmers Row and Broad Meadow      | 9     | AR5   | PC5    |                |
| 12  | 10K   | Broad Meadow & Playground         | 10    |       |        |                |
|     |       | Playground Rd By Tennis Courts    |       |       |        | Water Stop 3   |
| 13  | 10K   | Playground and Main               | 11    | AR6   | PC6    |                |
| 14  | 10K   | Main and Old Ayer                 | 12    | AR7   | PC7    |                |
| 15  |       | Peobody and Temple                |       |       |        |                |