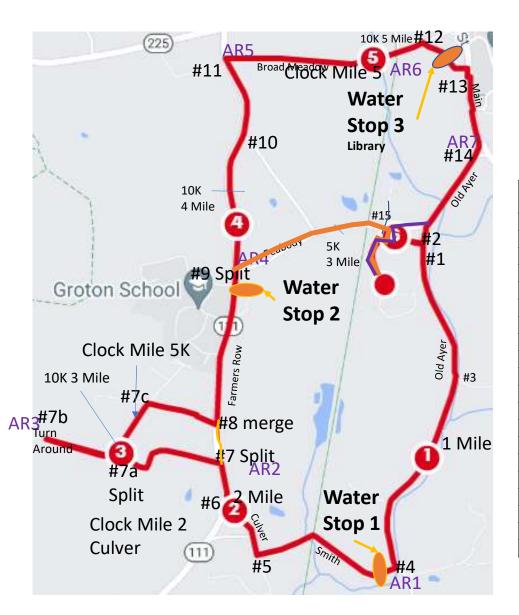

## Water Stops

- 1. Water Stop #1 across from 133 Smith
- 2. Water Stop #2 Farmers Row Sidewalk near Peabody corner
- B. Water Stop #3: Before Library B Ball Courts

| TP/ |       |                                   | Marsh |       |        |                |
|-----|-------|-----------------------------------|-------|-------|--------|----------------|
| CP# | Race  | Location                          |       | Radio | Police | Notes          |
| 1   | 5/10K | GHMC Driveway and Old Ayer        |       |       | PC1    |                |
| 2   | 5/10K | Old Ayer and Peabody              |       |       |        |                |
| 3   | 5/10K | Old Ayer and Indian Hill Road     |       |       |        |                |
| 4   | 5/10K | Old Ayer and Smith                | 1     | AR1   | PC2    |                |
|     |       | 133 Smith                         |       |       |        | Water Stop 1   |
| 5   | 5/10K | Smith and Culver                  | 2     |       |        |                |
| 6   | 5/10K | Culver and Farmers Row            | 3     | AR2   | PC3    |                |
| 7   | 10K   | Farmers Row and General Field     | 4     |       |        | 5K/10K split 1 |
| 7a  | 10K   | General Field and Shirley Road    | 5     |       |        |                |
| 7b  | 10K   | End of Shirley Road Turn Around   | 6     | AR3   |        | Turn Around    |
| 7c  | 10K   | Shirley Road and Joy Lane         |       |       |        |                |
| 8   | 10K   | Joy Lane and Farmers Row          | 7     |       |        |                |
| 9   | 5/10K | Farmers Row and Peabody           | 8     | AR4   | PC4    | 5K/10K split 2 |
|     |       | Farmers Row Sidewalk near Peabody |       |       |        | Water Stop     |
| 11  | 10K   | Farmers Row and Broad Meadow      | 9     | AR5   | PC5    |                |
| 12  | 10K   | Broad Meadow & Playground         | 10    |       |        |                |
|     |       | Playground Rd By Tennis Courts    |       |       |        | Water Stop 3   |
| 13  | 10K   | Playground and Main               | 11    | AR6   | PC6    |                |
| 14  | 10K   | Main and Old Ayer                 | 12    | AR7   | PC7    |                |
| 15  |       | Peabody and Temple                |       |       |        |                |